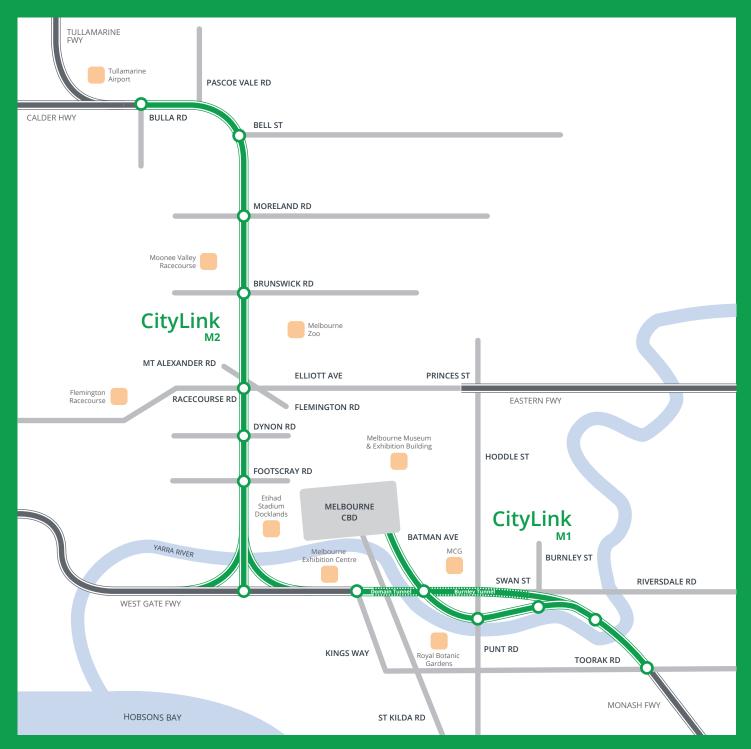

#### Turn over for a map of CityLink

Day: between 6am and 8pm Night: between 8pm and 6am